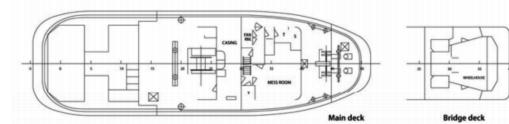

# POLEN

General Arrangement

#### PERFORMANCE ACCOMMODATION

 Speed
 13 Knots
 Accomodation
 6 persons, consisting of four single crew cabins and one double crew cabin

 Bollard Pull
 30 Tbp
 5 Persons, consisting of four single crew cabins and one double crew cabin