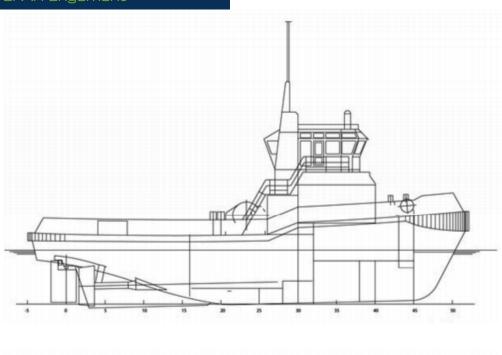

|
| Lubrication Oil | 4,2 m <sup>3</sup>   |
| Hydraulic oil   | 1,4 m <sup>3</sup>   |
| Dirty oil       | 3,6 m <sup>3</sup>   |
| Ballast         | 16 m <sup>3</sup>    |
| Sewage          | 2,80 m <sup>3</sup>  |
| Foam            | 7 m <sup>3</sup>     |
|                 |                      |

### EMAR OFFSHORE SERVICES BV

+31 (0)162 727 098 info@emaroffshoreservices.com www.emaroffshoreservices.com



#### PERFORMANCE ACCOMMODATION

 Speed
 13 Knots
 Accomodation
 6 persons, consisting of four single crew cabins and one double crew cabin

 Bollard Pull
 30 Tbp
 5 Persons, consisting of four single crew cabins and one double crew cabin

#### EMAR OFFSHORE SERVICES BV

+31 (0)162 727 098 info@emaroffshoreservices.com www.emaroffshoreservices.com



# POLEN

General Arrangement







# EMAR OFFSHORE SERVICES BV

+31 (0)162 727 098 info@emaroffshoreservices.com www.emaroffshoreservices.com