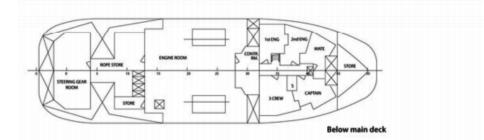

# POLEN

General Arrangement

#### PERFORMANCE ACCOMMODATION

 Speed
 13 Knots
 Accomodation
 6 persons, consisting of four single crew cabins and one double crew cabin

 Bollard Pull
 30 Tbp
 5 Persons, consisting of four single crew cabins and one double crew cabin