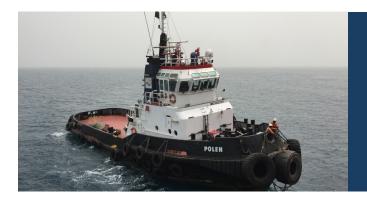

Name Port of Registry Flag Vessel Type Year of Build Class Bollard Pull Owner

### POLEN Nassau, Bahamas Bahama Twin Screw Tug 1986 Bureau Veritas 30 Tbp EMAR Offshore Services b.v., as Managers of Black Star Shipping