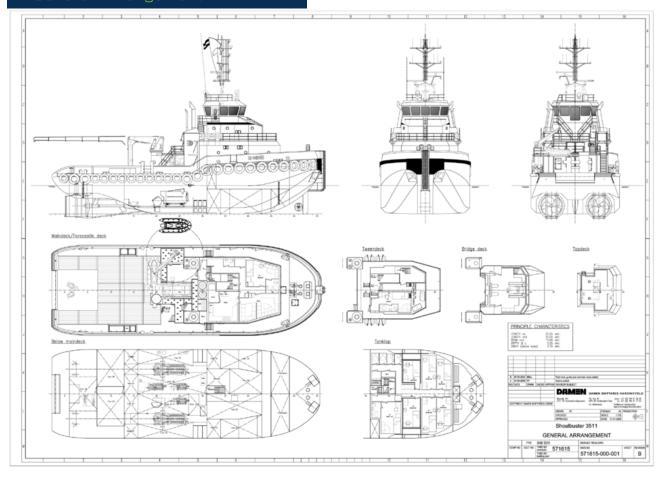

m <sup>3</sup>  |  |
| Sewage          | 23,6 m <sup>3</sup> |  |
| Bilge           | 2,3 m <sup>3</sup>  |  |
| Hydraulic oil   | 3,7 m <sup>3</sup>  |  |

## PERFORMANCE

# ACCOMMODATION

| Speed        | 11,6 kn | Accomodation | Heated and air-conditioned living spaces for  |  |
|--------------|---------|--------------|-----------------------------------------------|--|
| Bollard Pull | 70 tbp  |              | 13 persons, consisting of three single crew   |  |
|              |         |              | cabins and five double crew cabins, a galley, |  |
|              |         |              | a mess room and sanitary facilities.          |  |

#### EMAR OFFSHORE SERVICES BV

+31 (0)162 727 098 info@emaroffshoreservices.com www.emaroffshoreservices.com



# E-NINE

General Arrangement



## EMAR OFFSHORE SERVICES BV

+31 (0)162 727 098 info@emaroffshoreservices.com www.emaroffshoreservices.com